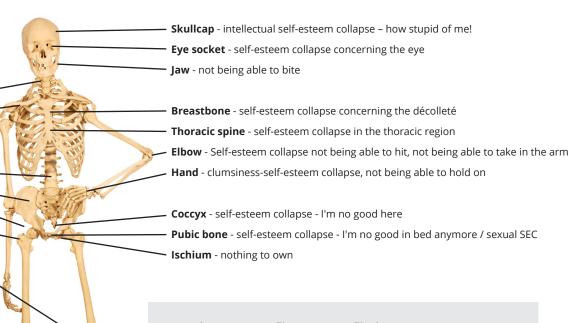

## CONFLICT AREA - CONFLICT TOPICS - COTYLEDON-SPECIFIC TISSUES

Bone / Bone Localization - Conflict Issues

**Cervical spine** - intellectual self-esteem collapse / injustice, unfreedom, discord **Shoulder, collarbone** - self-esteem collapse regarding partner or child

Spine - central personality self-esteem collapse

Pelvic scoop - self-esteem collapse concerning the baby

Hip - self-esteem collapse - not being able to assert oneself

Femoral neck - self-esteem collapse - I can't get through that

**Knee** - Sportiness self-esteem collapse

Foot - self-esteem collapse - I can't dance, walk, balance